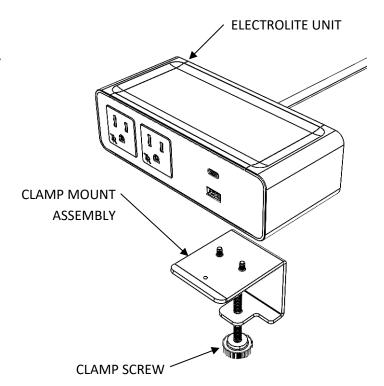

## **Installation Instructions:**

- 1) Secure Electrolite (A) to Clamp Mount Assembly (B) with Mounting Screws (C) provided.
  - a. Note: for 2-module Electrolite units (E-2... and E-AC...) the rubber bumpers on the bottom of the unit must be removed prior to clamp installation.
- 2) Position the Electrolite/Clamp Mount assembly on the table edge where desired. Secure in place by tightening the Clamp Screw.
- **3)** Plug into an appropriate outlet that is properly installed and grounded in accordance with all local codes and regulations.