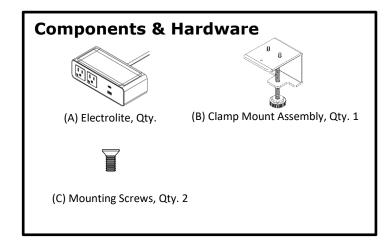

## **Installation Instructions:**

- 1) Secure Electrolite (A) to Clamp Mount Assembly (B) with Mounting Screws (C) provided.
  - a. Note: for 2-module Electrolite units (E-2... and E-AC...) the rubber bumpers on the bottom of the unit must be removed prior to clamp installation.
- 2) Position the Electrolite/Clamp Mount assembly on the table edge where desired. Secure in place by tightening the Clamp Screw.
- **3)** Plug into an appropriate outlet that is properly installed and grounded in accordance with all local codes and regulations.