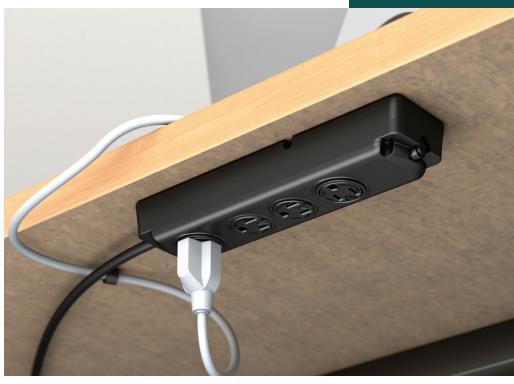

# A Power Strip with Safety in Mind.

Not only does the F-710 power strip provide multiple outlets to connect a wide variety of electronics anywhere you need it, but it also integrates child safety locks on all of the receptacles.

### **Applications**

Surface Mounted Undermount

# **Specifications**

- (4) 15A Receptacles with child safety locks
- Opposing receptacle orientation (Ends vs. Center)
- 15A Circuit Breaker located on end opposite cord
- Screw Mount (Through Face)

- Recommended mounting hardware #6 screws suitable to application (Not Included)
- UL and cUL Listed

### **Dimensions**

- Cord 10', 14/3
- Plug 90 degree with 45 degree offset