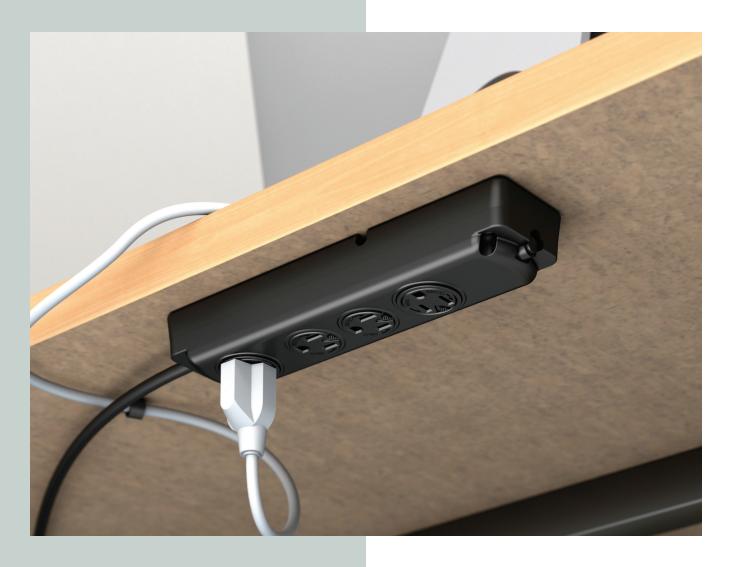

# A Power Strip with Safety in Mind.

Not only does the F-710 power strip provide multiple outlets to connect a wide variety of electronics anywhere you need it, but it also integrates child safety locks on all of the receptacles.

### **Applications**

Surface Mounted Undermount

# **Specifications**

- (4) 15A Receptacles with child safety locks
- Opposing receptacle orientation (Ends vs. Center)
- 15A Circuit Breaker located on end opposite cord
- Screw Mount (Through Face)

- Recommended mounting hardware #6 screws suitable to application (Not Included)
- UL and cUL Listed

### **Dimensions**

- Cord 10', 14/3
- Plug 90 degree with 45 degree offset