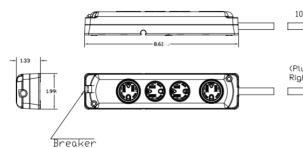

# **Specifications**

- (4) 15A Receptacles with child safety locks
- Opposing receptacle orientation (Ends vs. Center)
- 15A Circuit Breaker located on end opposite cord
- Screw Mount (Through Face)

- Recommended mounting hardware #6 screws suitable to application (Not Included)
- UL and cUL Listed

### **Dimensions**

- Cord 10', 14/3
- Plug 90 degree with 45 degree offset