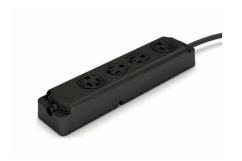

# F-710

 Furnlite power strip, 4 power, child safety locks, 15A circuit breaker, black, 10' cord with 90 degree/45 offset plug Black

F-710

Cord Length