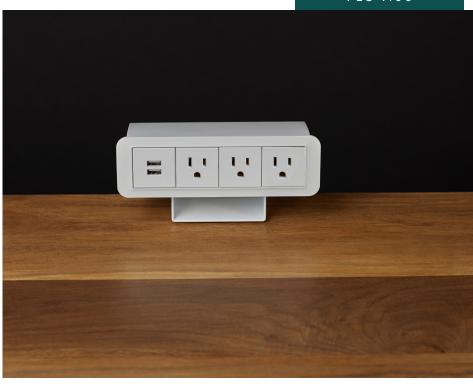

# DESIGN THAT SPEAKS VOLUMES.

The FLC-1100 unit offers an adjustable power unit that can be applied to any desking surface. Minimalist in design, this sleek product offers an element of simplistic power to any working environment. Clamped to the edge of the surface, your solution for power is available and ready whenever and wherever you are.

## **Specifications**

- (3) AC Receptacles
- (2) USB-A, (1) dual USB-A, 3.1 Amp shared
- 9' cord with 90 degree plug
- (4) screws attach product to bracket
- Screw mount adjusts to table width
- UL Listed (UL 962A)

# **CLAMP ON**

• Furnlite clamp on unit, 3 power, 2 USB 3.1A shared, 9' cord with 90 degree/45 offset plug

White

FLC-1100