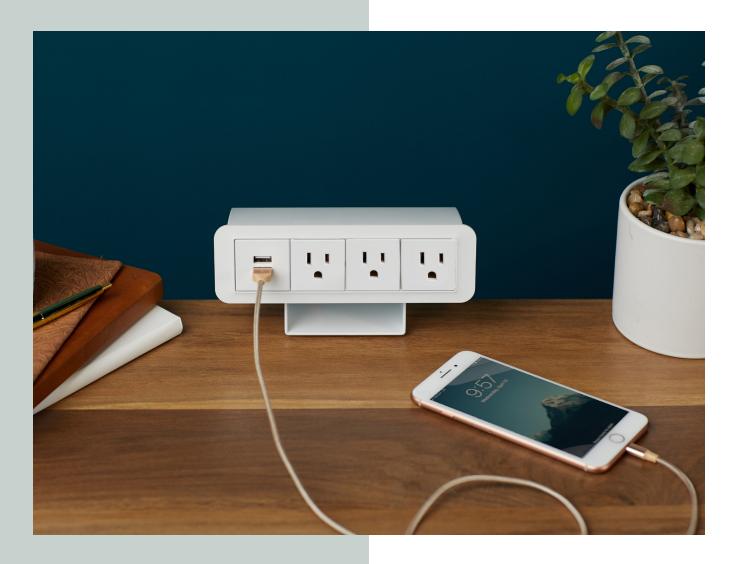

# DESIGN THAT SPEAKS VOLUMES.

The FLC-1100 unit offers an adjustable power unit that can be applied to any desking surface. Minimalist in design, this sleek product offers an element of simplistic power to any working environment. Clamped to the edge of the surface, your solution for power is available and ready whenever and wherever you are.

## **Specifications**

- (3) AC Receptacles
- (2) USB-A, (1) dual USB-A, 3.1 Amp shared
- 9' cord with 90 degree plug
- (4) screws attach product to bracket
- Screw mount adjusts to table width
- UL Listed (UL 962A)

# **CLAMP ON**

• Furnlite clamp on unit, 3 power, 2 USB 3.1A shared, 9' cord with 90 degree/45 offset plug

White

FLC-1100