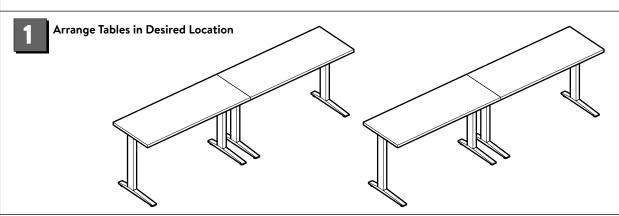

Install Housing End of Primary FPDU to Bottom side of Worksurface with (4) Screws Provided

Install Power Modules Where Desired

"The Purl System supports many Dekko Studio & ECA furniture power distribution products.