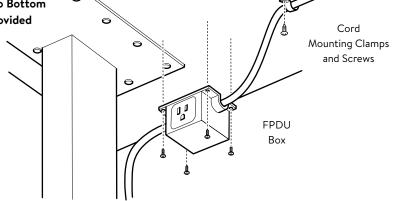

Install Housing End of Primary FPDU to Bottom side of Worksurface with (4) Screws Provided

Install Power Modules Where Desired

"The Purl System supports many Dekko Studio & ECA furniture power distribution products.