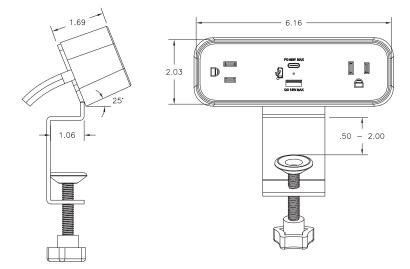

#### Specifications

- (2) AC 15 Amp 120 Volt Receptacles
- (1) USB-A QC 3.0 Quick Charge Port
- (1) 65-Watt USB-C Power Delivery Port

- Recommended Table Thickness: 0.50" 2.00"
- ETL Listed for US and Canada

### Dimensions

• Harbor Dimensions: 6.16" x 2.03"

DESCRIPTION FINISH PART NUMBER