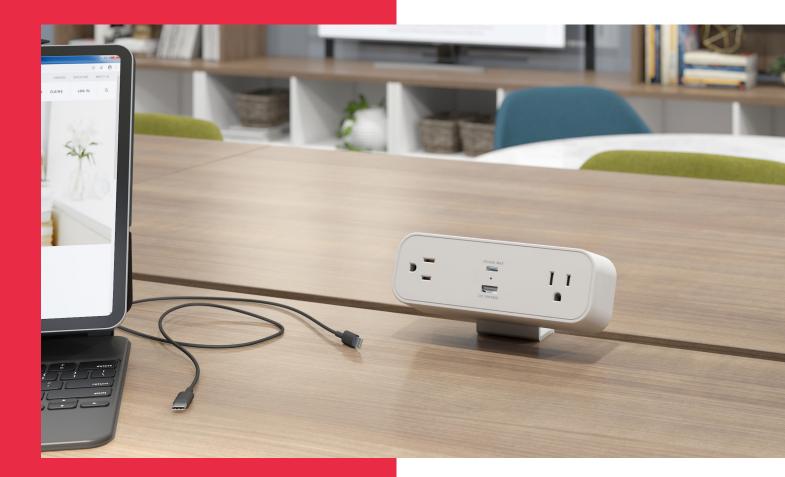

# COMPACT YET POWERFUL.

BUILT TO PERFORM.

Introducing Harbor by ECA, where efficiency meets power. Delivering 65W of USB-C Power Delivery, it provides the ultimate convenience for charging your devices. Featuring two 15 Amp receptacles, a USB-A QC 3.0 (quick charge) port, and a 65-Watt USB-C Power Delivery port, Harbor is built for enhanced desktop and workplace efficiency.

# HARBOR PROVIDES:

Harbor embodies sophistication and efficiency, offering a seamless power solution. The inconspicuous clamp powering center streamlines your everyday tasks with its contemporary, clean energy. Effortlessly attach it to the edge of your workspace and let Harbor take care of the rest. Perfect for charging your desktop devices, Harbor is the epitome of convenience and style.

- Sleek and efficient power source
- Discreet clamp powering center for seamless operation
- Clean, modern energy for a streamlined routine
- Effortless mounting to the edge of your work surface