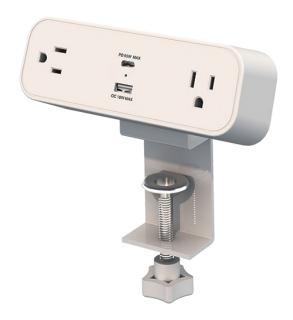

# HARBOR PROVIDES:

Harbor embodies sophistication and efficiency, offering a seamless power solution. The inconspicuous clamp powering center streamlines your everyday tasks with its contemporary, clean energy. Effortlessly attach it to the edge of your workspace and let Harbor take care of the rest. Perfect for charging your desktop devices, Harbor is the epitome of convenience and style.

- Sleek and efficient power source
- Discreet clamp powering center for seamless operation
- Clean, modern energy for a streamlined routine
- Effortless mounting to the edge of your work surface

#### **Applications**

Clamp Mount

#### Specifications

- (2) AC 15 Amp 120 Volt Receptacles
- (1) USB-A QC 3.0 Quick Charge Port
- (1) 65-Watt USB-C Power Delivery Port

- Recommended Table Thickness: 0.50" 2.00"
- ETL Listed for US and Canada