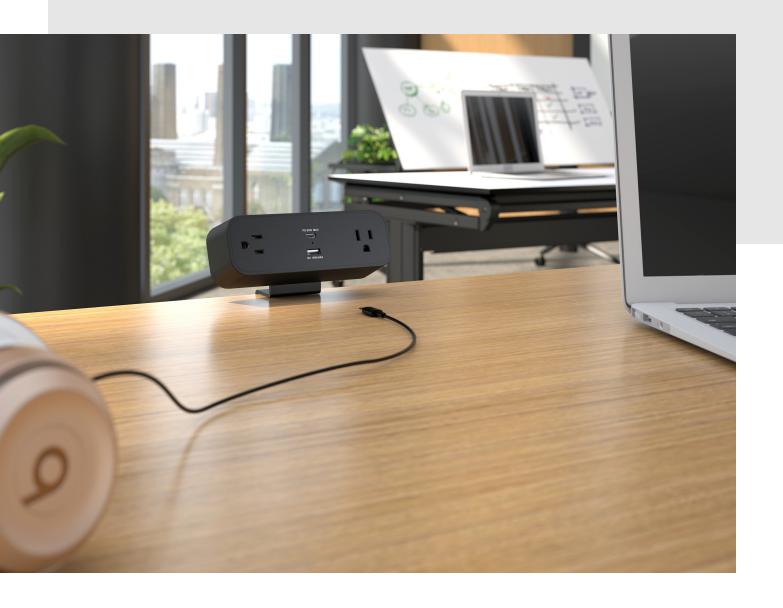

# COMPACT YET POWERFUL.

BUILT TO PERFORM.

Introducing Harbor by ECA, where efficiency meets power. Delivering 65W of USB-C Power Delivery, it provides the ultimate convenience for charging your devices. Featuring two 15 Amp receptacles, a USB-A QC 3.0 (quick charge) port, and a 65-Watt USB-C Power Delivery port, Harbor is built for enhanced desktop and workplace efficiency.

# HARBOR PROVIDES:

Harbor embodies sophistication and efficiency, offering a seamless power solution. The inconspicuous clamp powering center streamlines your everyday tasks with its contemporary, clean energy. Effortlessly attach it to the edge of your workspace and let Harbor take care of the rest. Perfect for charging your desktop devices, Harbor is the epitome of convenience and style.

- Sleek and efficient power source
- Discreet clamp powering center for seamless operation
- Clean, modern energy for a streamlined routine
- Effortless mounting to the edge of your work surface