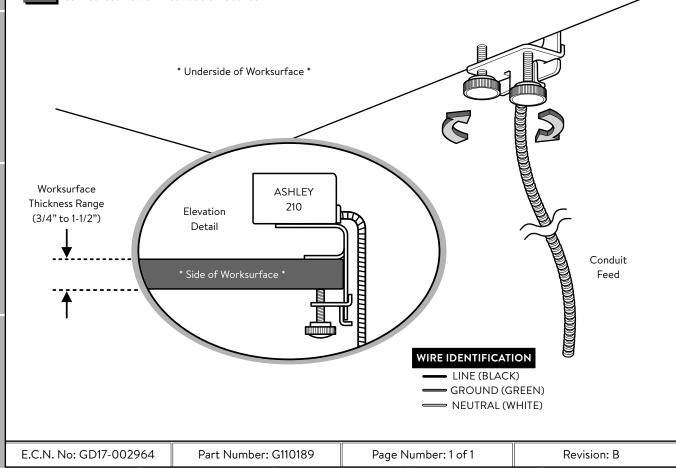

## Install Bottom Bracket Under the Worksurface

\* Underside of Worksurface \*

Secure Thumb Screws and Route Conduit Option to Nearest Power Distribution Source