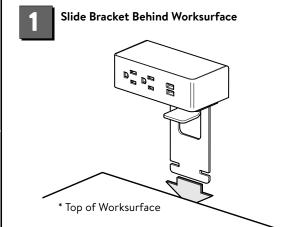

## Install Bottom Bracket Under the Worksurface

\* Underside of Worksurface \*

Secure Thumb Screws and Route Conduit Option to Nearest Power Distribution Source