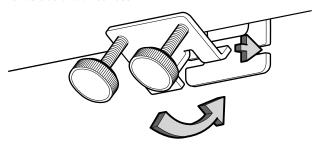

## Install Bottom Bracket Under the Worksurface

\* Underside of Worksurface \*

Secure Thumb Screws and Route Conduit Option to Nearest Power Distribution Source