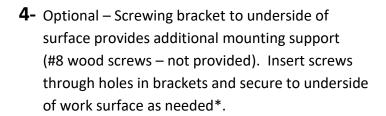

Use of optional screws are recommended for 2.75" opening.

**6-** Use P-Clamps (D) and Screws (E) to route cord and attach to underside of work surface as needed.