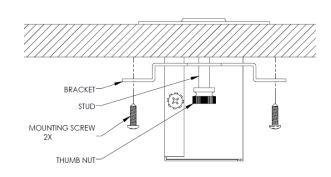

## **Installation Instructions:**

- **1-** Determine the Cove LG's (A) mounting location and prepare the surface by cutting the mounting hole as shown.
- **2-** Insert the Cove LG through the cutout from above.
- **3-** Place the Brackets (C) and Thumbnut (B) on studs as shown and tighten the nuts until secure. Use caution not to over tighten.

Use of optional screws are recommended for 2.75" opening.

**6-** Use P-Clamps (D) and Screws (E) to route cord and attach to underside of work surface as needed.