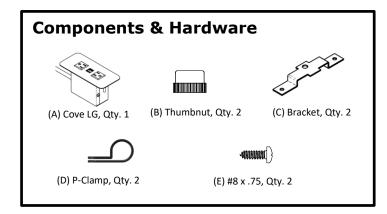

## **Installation Instructions:**

- **1-** Determine the Cove LG's (A) mounting location and prepare the surface by cutting the mounting hole as shown.
- **2-** Insert the Cove LG through the cutout from above.
- **3-** Place the Brackets (C) and Thumbnut (B) on studs as shown and tighten the nuts until secure. Use caution not to over tighten.

Use of optional screws are recommended for 2.75" opening.

**6-** Use P-Clamps (D) and Screws (E) to route cord and attach to underside of work surface as needed.