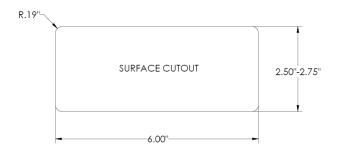

## **Installation Instructions:**

- **1-** Determine the Cove LG's (A) mounting location and prepare the surface by cutting the mounting hole as shown.
- **2-** Insert the Cove LG through the cutout from above.
- **3-** Place the Brackets (C) and Thumbnut (B) on studs as shown and tighten the nuts until secure. Use caution not to over tighten.

Use of optional screws are recommended for 2.75" opening.

**6-** Use P-Clamps (D) and Screws (E) to route cord and attach to underside of work surface as needed.