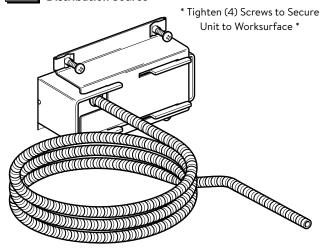

\* NOTE \*
Route Conduit Feed Through Notch in Retainer Bracket

Route Conduit Feed to Nearest Power Distribution Source