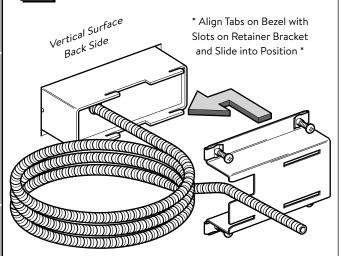

\* NOTE \*
Route Conduit Feed Through Notch in Retainer Bracket

Route Conduit Feed to Nearest Power Distribution Source