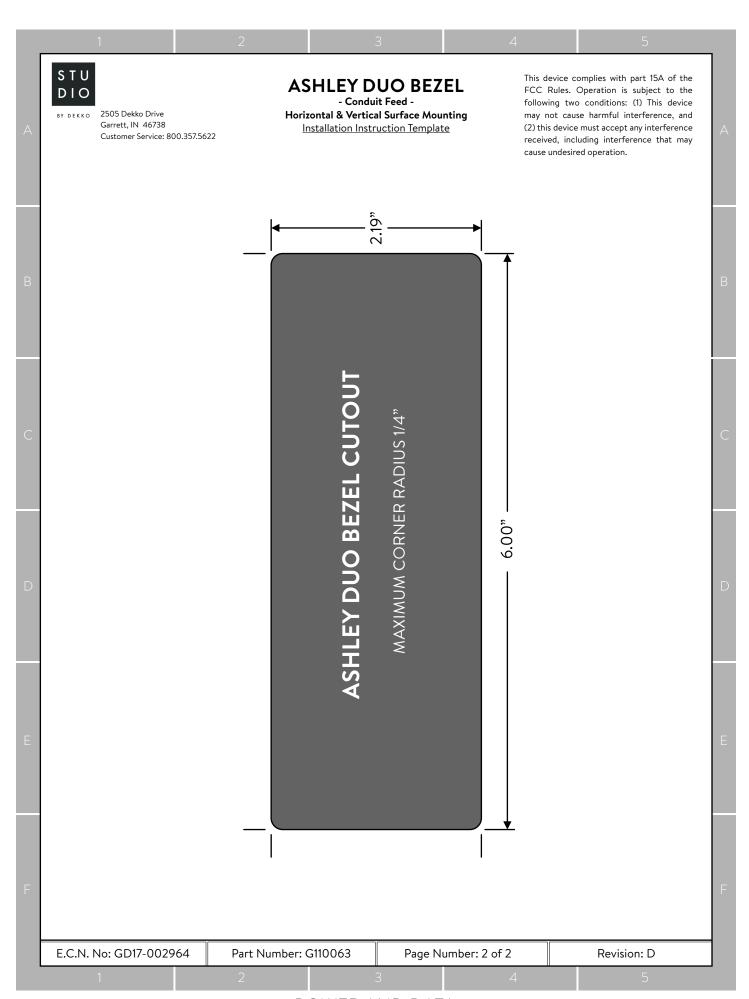

**Tools Required** 

**Cutout Opening for Ashley Duo Bezel Assembly** 

\* NOTE \*

Max Radius on Cutout Corners is 1/4"

Install Ashley Duo Bezel Assembly into Cutout

Tabs Point Up when Unit is
Installed Vertically - See Vertical Orientation