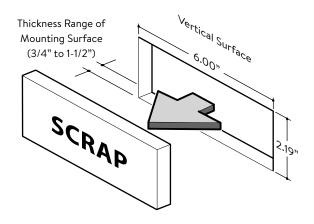

**Tools Required** 

**Cutout Opening for Ashley Duo Bezel Assembly** 

\* NOTE \*

Max Radius on Cutout Corners is 1/4"

Install Ashley Duo Bezel Assembly into Cutout

Tabs Point Up when Unit is
Installed Vertically - See Vertical Orientation