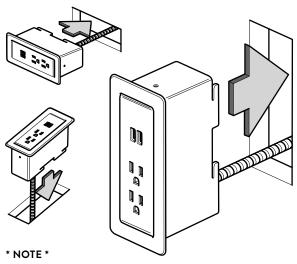

**Tools Required** 

**Cutout Opening for Ashley Duo Bezel Assembly** 

\* NOTE \*

Max Radius on Cutout Corners is 1/4"

Install Ashley Duo Bezel Assembly into Cutout

Tabs Point Up when Unit is
Installed Vertically - See Vertical Orientation

\* NOTE \*
Route Conduit Feed Through Notch in Retainer Bracket

Route Conduit Feed to Nearest Power Distribution Source