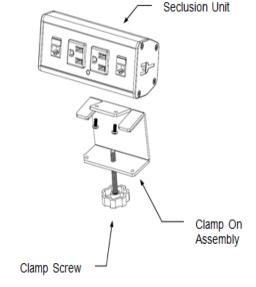

## **Installation Instructions:**

- **1-** Secure Seclusion (A) to Clamp-On Assembly (B) with Bracket Screws (C) provided.
- 2- Position the Seclusion/Clamp-On assembly on the table edge where desired. Secure in place by tightening Clamp Screw.
- **3-** Make data connections as required (Note: use caution when snapping data connectors into the faceplate to prevent them from falling into unit).

**4-** Connect all power and data cabling as needed.

Plug into an appropriate outlet that is properly installed and grounded in accordance with all local codes and regulations.