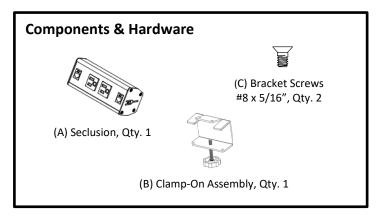

## **Installation Instructions:**

- **1-** Secure Seclusion (A) to Clamp-On Assembly (B) with Bracket Screws (C) provided.
- 2- Position the Seclusion/Clamp-On assembly on the table edge where desired. Secure in place by tightening Clamp Screw.
- **3-** Make data connections as required (Note: use caution when snapping data connectors into the faceplate to prevent them from falling into unit).