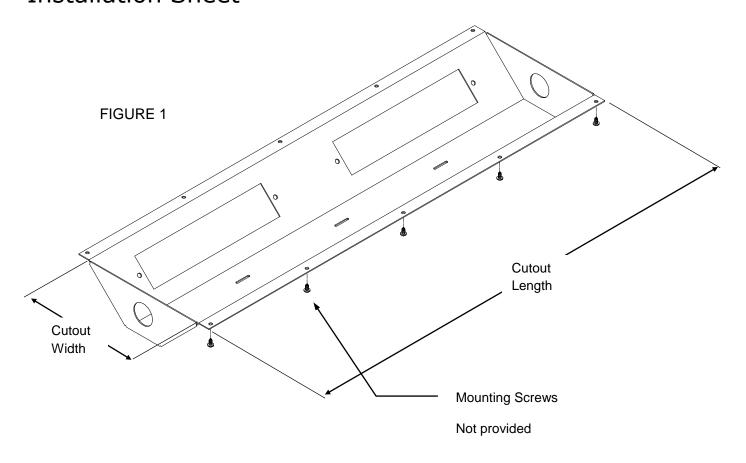

## **Installation Instructions**

- 1. Cutout table as required (see Figure 1 & Cutout Sizes)
- 2. Center OASIS<sup>™</sup> UT on cutout from below and mount with screws as shown, not provided.
- 3. OASIS<sup>TM</sup> Inserts may have been installed at the factory but may be repositioned in the field if desired. To reposition OASIS<sup>TM</sup> Inserts remove thumb nuts & washers from rear and reposition as needed (see Figure 2). Note: Disconnecting ground tether may be required.
- 4. Connect all power & data cabling as needed and check for proper operation.
- 5. Attach Outer Pan (optional) to underside of table if desired.