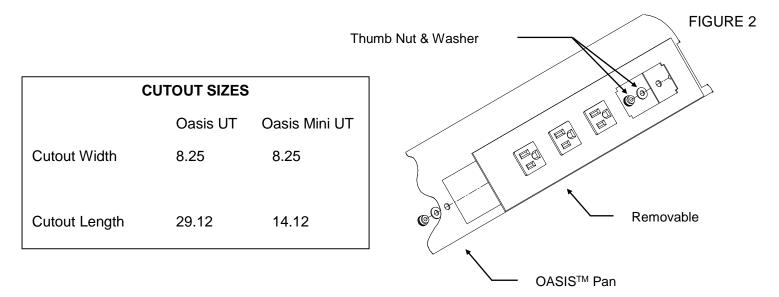

## **Installation Instructions**

- 1. Cutout table as required (see Figure 1 & Cutout Sizes)
- 2. Center OASIS<sup>™</sup> UT on cutout from below and mount with screws as shown, not provided.
- 3. OASIS<sup>TM</sup> Inserts may have been installed at the factory but may be repositioned in the field if desired. To reposition OASIS<sup>TM</sup> Inserts remove thumb nuts & washers from rear and reposition as needed (see Figure 2). Note: Disconnecting ground tether may be required.
- 4. Connect all power & data cabling as needed and check for proper operation.
- 5. Attach Outer Pan (optional) to underside of table if desired.