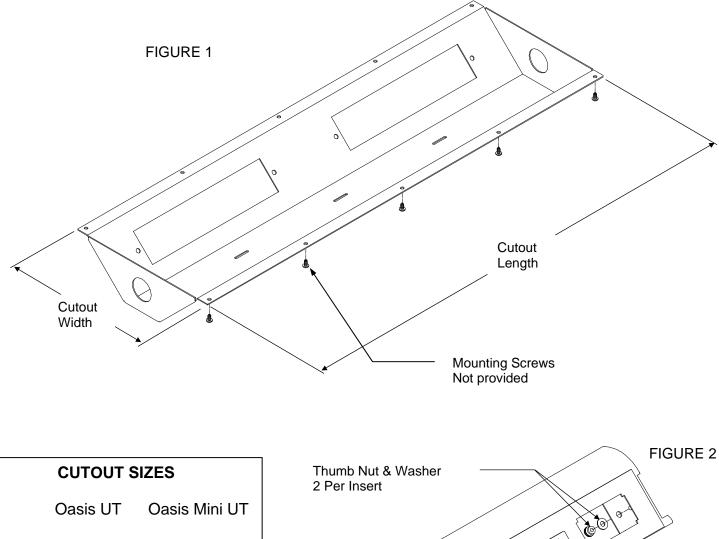

## OASIS<sup>™</sup> UT & OASIS<sup>™</sup> MINI UT Table Trough Installation Sheet

| Cutout<br>Width  | 8.25  | 8.25  |
|------------------|-------|-------|
| Cutout<br>Length | 29.12 | 14.12 |

## Installation Instructions

- 1. Cutout table as required (see Figure 1 & Cutout Sizes)
- 2. Center OASIS<sup>™</sup> UT on cutout from below and mount with screws as shown, not provided.
- 3. OASIS<sup>™</sup> Inserts may have been installed at the factory but may be repositioned in the field if desired. To reposition OASIS<sup>™</sup> Inserts remove thumb nuts & washers from rear and reposition as needed (see Figure 2). Note: Disconnecting ground tether may be required.
- 4. Connect all power & data cabling as needed and check for proper operation.
- 5. Attach Outer Pan (optional) to underside of table if desired.