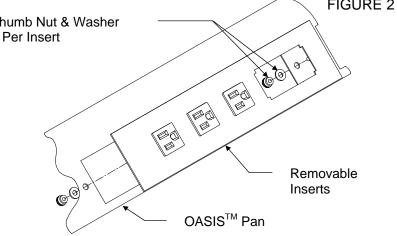

## Installation Instructions

- 1. Cutout table as required (see Figure 1 & Cutout Sizes)
- 2. Center OASIS<sup>™</sup> UT on cutout from below and mount with screws as shown, not provided.
- 3. OASIS<sup>™</sup> Inserts may have been installed at the factory but may be repositioned in the field if desired. To reposition OASIS<sup>™</sup> Inserts remove thumb nuts & washers from rear and reposition as needed (see Figure 2). Note: Disconnecting ground tether may be required.
- 4. Connect all power & data cabling as needed and check for proper operation.
- 5. Attach Outer Pan (optional) to underside of table if desired.