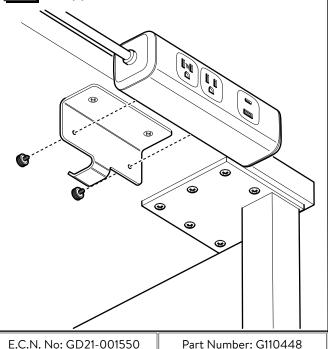

Tools Required

Position POWER TAP BRACKET in Desired Location and Mark Holes

Install POWER TAP BRACKET to Worksurface

Install POWER TAP UNIT to POWER TAP BRACKET with (2) Thumbscrews

Plug POWER TAP into Powered Outlet and Manage
Extra Cordage with Integrated Hook