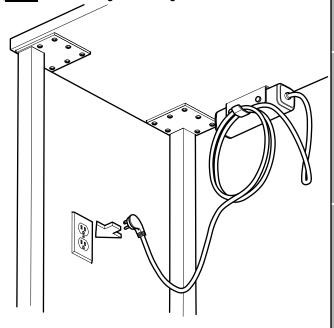

Tools Required

Position POWER TAP BRACKET in Desired Location and Mark Holes

Install POWER TAP BRACKET to Worksurface

Install POWER TAP UNIT to POWER TAP BRACKET with (2) Thumbscrews

Plug POWER TAP into Powered Outlet and Manage
Extra Cordage with Integrated Hook