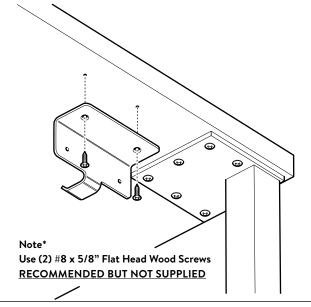

Tools Required

Position POWER TAP BRACKET in Desired Location and Mark Holes

Install POWER TAP BRACKET to Worksurface

Install POWER TAP UNIT to POWER TAP BRACKET with (2) Thumbscrews

Plug POWER TAP into Powered Outlet and Manage
Extra Cordage with Integrated Hook