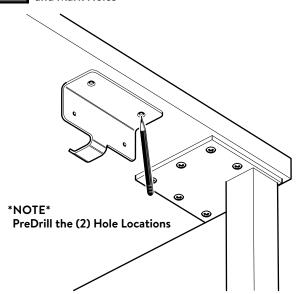

Tools Required

Position POWER TAP BRACKET in Desired Location and Mark Holes

Install POWER TAP BRACKET to Worksurface

Install POWER TAP UNIT to POWER TAP BRACKET with (2) Thumbscrews

Plug POWER TAP into Powered Outlet and Manage
Extra Cordage with Integrated Hook