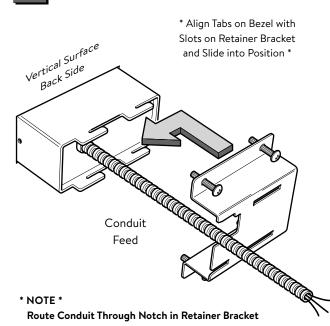

Vertical Surface

\* NOTE \*

Tabs Point Up when Unit is
Installed Vertically - See Vertical Orientation (B)

3 Install Retainer Bracket

E.C.N. No: GD17-000426

Part Number: G110260

Route Conduit to Nearest Power Distribution Source