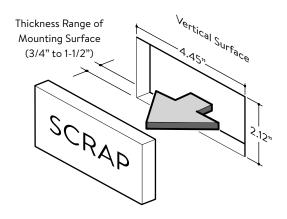

Vertical Surface

\* NOTE \*

Tabs Point Up when Unit is
Installed Vertically - See Vertical Orientation (B)

3 Install Retainer Bracket

E.C.N. No: GD17-000426

Part Number: G110260

Route Conduit to Nearest Power Distribution Source