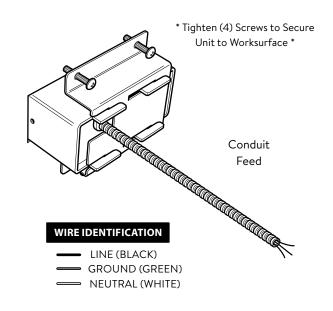

Vertical Surface

\* NOTE \*

Tabs Point Up when Unit is
Installed Vertically - See Vertical Orientation (B)

3 Install Retainer Bracket

E.C.N. No: GD17-000426

Part Number: G110260

Route Conduit to Nearest Power Distribution Source