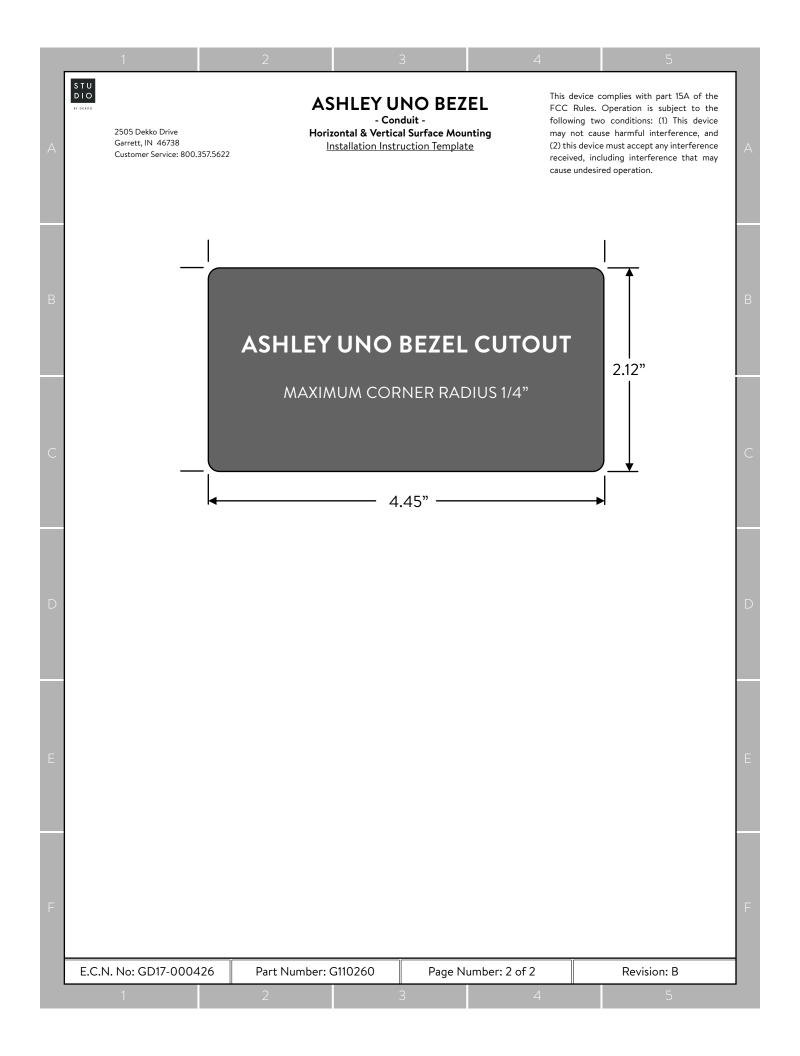

Tools Required

2505 Dekko Drive

Garrett, IN 46738

Customer Service: 800.357.5622

**Cutout Opening for Ashley Uno Bezel Assembly** 

\* NOTE \*

Max Radius on Cutout Corners is 1/4"

Install Ashley Uno Bezel Assembly into Cutout