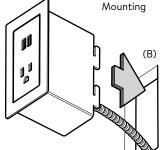

Vertical Surface

\* NOTE \*

Tabs Point Up when Unit is
Installed Vertically - See Vertical Orientation (B)

3 Install Retainer Bracket

E.C.N. No: GD17-000426

Part Number: G110260

Route Conduit to Nearest Power Distribution Source