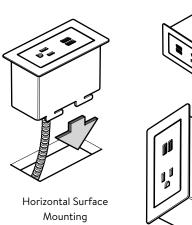

Vertical Surface

\* NOTE \*

Tabs Point Up when Unit is
Installed Vertically - See Vertical Orientation (B)

3 Install Retainer Bracket

E.C.N. No: GD17-000426

Part Number: G110260

Route Conduit to Nearest Power Distribution Source