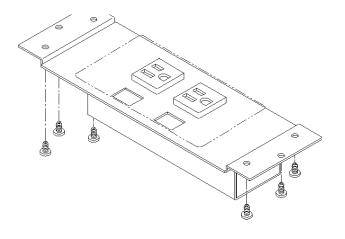

## **Installation Instructions:**

- **1-** Provide 5.25"x3.00" cutout at location Villa will be mounted. Corners can have a maximum of a 1/8" radius.
- **2-** Attach Villa (A) to surface from underside using screws (B) provided as shown\*. Center receptacles in opening as shown.
- **3-** Connect power and data cabling as needed.
- **4-** Use P-Clamps (C) and remaining screws (B) to route cord and attached to underside of work surface as needed.