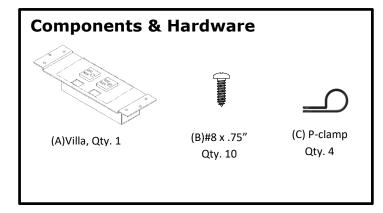

## VILLA INSTALLATION

For use with: Surface Thickness: 1" or greater with supplied hardware.

**Note:** \*Take care not to pierce finished surfaces.

## **Installation Instructions:**

- **1-** Provide 5.25"x3.00" cutout at location Villa will be mounted. Corners can have a maximum of a 1/8" radius.
- **2-** Attach Villa (A) to surface from underside using screws (B) provided as shown\*. Center receptacles in opening as shown.
- **3-** Connect power and data cabling as needed.
- **4-** Use P-Clamps (C) and remaining screws (B) to route cord and attached to underside of work surface as needed.