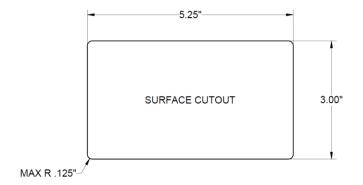

## **Installation Instructions:**

- **1-** Provide 5.25"x3.00" cutout at location Villa will be mounted. Corners can have a maximum of a 1/8" radius.
- **2-** Attach Villa (A) to surface from underside using screws (B) provided as shown\*. Center receptacles in opening as shown.
- **3-** Connect power and data cabling as needed.
- **4-** Use P-Clamps (C) and remaining screws (B) to route cord and attached to underside of work surface as needed.