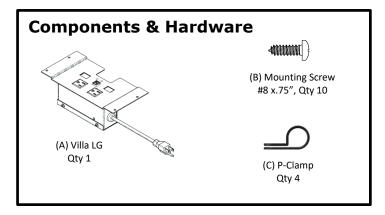

**2-** Attach Villa LG (A) to surface from underside using screws (B) provided as shown. Be sure to center receptacles in opening.

- **3-** Connect all power and data cabling as needed.
- **4-** Use P-Clamps (C) and remaining screws (B) to route cord and attach to underside of work surface as needed.