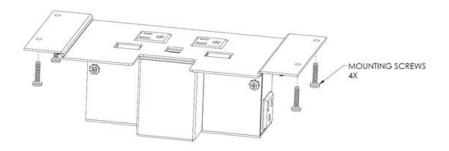

**2-** Attach Villa LG (A) to surface from underside using screws (B) provided as shown. Be sure to center receptacles in opening.

- **3-** Connect all power and data cabling as needed.
- **4-** Use P-Clamps (C) and remaining screws (B) to route cord and attach to underside of work surface as needed.