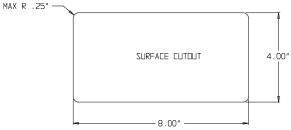

## VILLA LG CORDED INSTALLATION

**For use with:** Do not use provided screws on table thicknesses less than 1.00" **Note:** \*Use caution not to pierce top surface with screws.

**1-** Provide 8.00" x 4.00" cutout at location Villa LG will be mounted. Corners can have a maximum of a .25" radius.