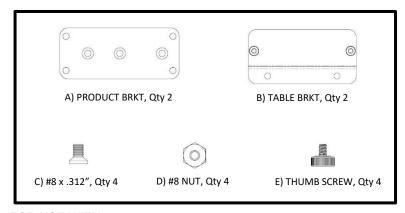

- Secure product brackets (A) to product as shown using screws (C) and nuts (D). Fig 1
  \*Use two outer holes in the product brackets for assembly to the <u>Ashley</u>. Fig 4
- 2- Secure table brackets (B) to product brackets (A) as shown using thumb screws. (E) Fig
- 3- Secure table brackets in desired location to the underside of the table using screws provided with either Villa UM or Ashley In-line. Fig 3
- 4- Connect all power and data cabling as needed.