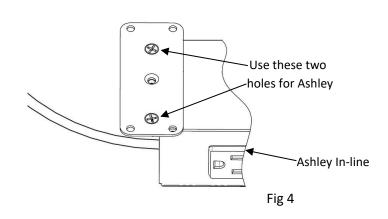

- Secure product brackets (A) to product as shown using screws (C) and nuts (D). Fig 1
  \*Use two outer holes in the product brackets for assembly to the <u>Ashley</u>. Fig 4
- 2- Secure table brackets (B) to product brackets (A) as shown using thumb screws. (E) Fig
- 3- Secure table brackets in desired location to the underside of the table using screws provided with either Villa UM or Ashley In-line. Fig 3
- 4- Connect all power and data cabling as needed.