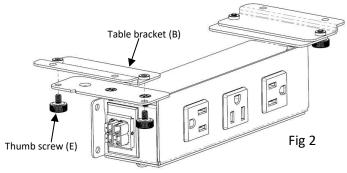

- Secure product brackets (A) to product as shown using screws (C) and nuts (D). Fig 1
  \*Use two outer holes in the product brackets for assembly to the <u>Ashley</u>. Fig 4
- 2- Secure table brackets (B) to product brackets (A) as shown using thumb screws. (E) Fig
- 3- Secure table brackets in desired location to the underside of the table using screws provided with either Villa UM or Ashley In-line. Fig 3
- 4- Connect all power and data cabling as needed.