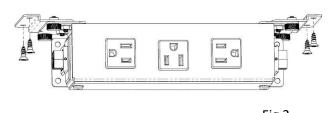

- Secure product brackets (A) to product as shown using screws (C) and nuts (D). Fig 1
  \*Use two outer holes in the product brackets for assembly to the <u>Ashley</u>. Fig 4
- 2- Secure table brackets (B) to product brackets (A) as shown using thumb screws. (E) Fig
- 3- Secure table brackets in desired location to the underside of the table using screws provided with either Villa UM or Ashley In-line. Fig 3
- 4- Connect all power and data cabling as needed.

Fig 3