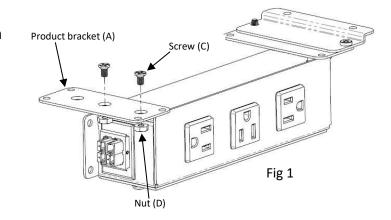

- Secure product brackets (A) to product as shown using screws (C) and nuts (D). Fig 1
  \*Use two outer holes in the product brackets for assembly to the <u>Ashley</u>. Fig 4
- 2- Secure table brackets (B) to product brackets (A) as shown using thumb screws. (E) Fig
- 3- Secure table brackets in desired location to the underside of the table using screws provided with either Villa UM or Ashley In-line. Fig 3
- 4- Connect all power and data cabling as needed.