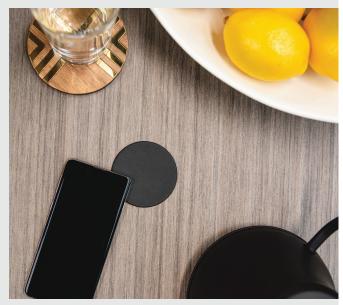

## FAST WIRELESS CHARGING MADE SIMPLE.

Ditch the cables and easily charge your device with the Qi wireless charger, Poppy from ECA by Dekko. This ten-watt wireless charging grommet offers a clean, round design in a matte faux leather finish that integrates seamlessly into a 2.5-inch grommet hole. After securely installed, simply connect Poppy into a power source and place your Qi-enabled device on top for quick, convenient and cord-free charging.