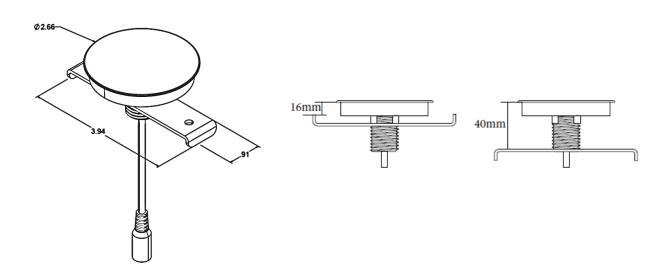

#### **SPECIFICATIONS:**

- 1.8A/9V Input; 2A/9V Output AC Adapter
- Fits Surface Thicknesses: 0.63" 1.57" (16mm 40mm)
- Table Cutout: 2.44" 2.55" Diameter (62mm 65mm)
- Capable of charging Qi 5W, iPhones 7.5W fast-charging, and Samsung 10W fast-charging devices
- Grommet Bracket, Screws, and 66-inch AC Adapter Included