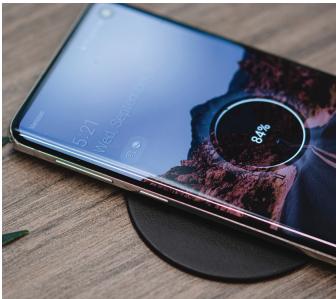

## FAST WIRELESS CHARGING MADE SIMPLE.

Ditch the cables and easily charge your device with the Qi wireless charger, Poppy from ECA by Dekko. This ten-watt wireless charging grommet offers a clean, round design in a matte faux leather finish that integrates seamlessly into a 2.5-inch grommet hole. After securely installed, simply connect Poppy into a power source and place your Qi-enabled device on top for quick, convenient and cord-free charging.

#### **SPECIFICATIONS:**

- 1.8A/9V Input; 2A/9V Output AC Adapter
- Fits Surface Thicknesses: 0.63" 1.57" (16mm 40mm)
- Table Cutout: 2.44" 2.55" Diameter (62mm 65mm)
- Capable of charging Qi 5W, iPhones 7.5W fast-charging, and Samsung 10W fast-charging devices
- Grommet Bracket, Screws, and 66-inch AC Adapter Included