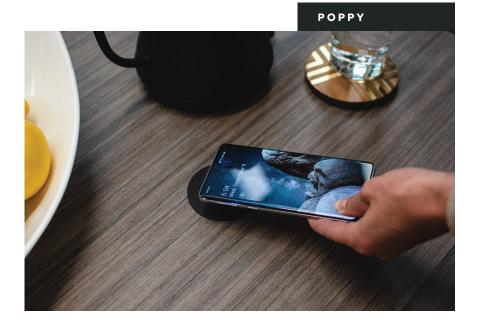

## FAST WIRELESS CHARGING MADE SIMPLE.

Ditch the cables and easily charge your device with the Qi wireless charger, Poppy from ECA by Dekko. This ten-watt wireless charging grommet offers a clean, round design in a matte faux leather finish that integrates seamlessly into a 2.5-inch grommet hole. After securely installed, simply connect Poppy into a power source and place your Qi-enabled device on top for quick, convenient and cord-free charging.