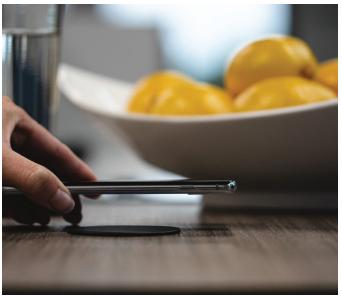

## FAST WIRELESS CHARGING MADE SIMPLE.

Ditch the cables and easily charge your device with the Qi wireless charger, Poppy from ECA by Dekko. This ten-watt wireless charging grommet offers a clean, round design in a matte faux leather finish that integrates seamlessly into a 2.5-inch grommet hole. After securely installed, simply connect Poppy into a power source and place your Qi-enabled device on top for quick, convenient and cord-free charging.