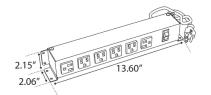

#### Dimensions

- 4 Power Standard Dimensions: 10.47" x 2.06" x 2.15"
- 6 Power Standard Dimensions: 13.60" x 2.06" x 2.15"

• 8 Power Standard Dimensions: 16.73" x 2.06" x 2.15"

DESCRIPTION FINISH PART NUMBER