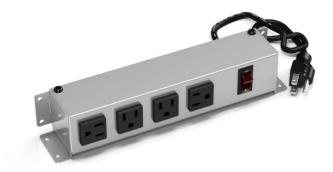

#### Specifications

- 4, 6, or 8 15A, 120V AC Power Receptacles
- 15A Rating Circuit Breaker with ON/OFF Switch
- Standard Cord Length: 108" NEMA 5-15 Straight Plug
- Recommended Table Thickness for Mounting: 1"- 2.5"
- ETL Listed for US and Canada

# Power Strips

| • 4 power, Circuit Breaker ON/OFF switch, 108" Cord | Black<br>Silver | PS4-B-108<br>PS4-S-108 |
|-----------------------------------------------------|-----------------|------------------------|
| • 6 power, Circuit Breaker ON/OFF switch, 108" Cord | Black<br>Silver | PS6-B-108<br>PS6-S-108 |
| • 8 power, Circuit Breaker ON/OFF switch, 108" Cord | Black<br>Silver | PS8-B-108<br>PS8-S-108 |