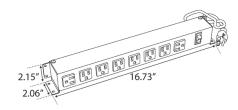

#### Dimensions

- 4 Power Standard Dimensions: 10.47" x 2.06" x 2.15"
- 6 Power Standard Dimensions: 13.60" x 2.06" x 2.15"

• 8 Power Standard Dimensions: 16.73" x 2.06" x 2.15"

DESCRIPTION FINISH PART NUMBER