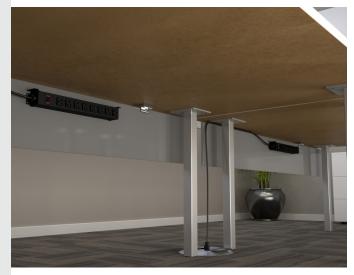

## CONVENIENT & TRADITIONAL

The Power Strip units are ideal for anywhere utility power is needed. These durable units are equipped with standard mounting brackets that secure to a variety of surfaces including modesty panels, underneath the work surface, and within table troughs.

### **Applications**

Under

Free-Standing

Table Troughs