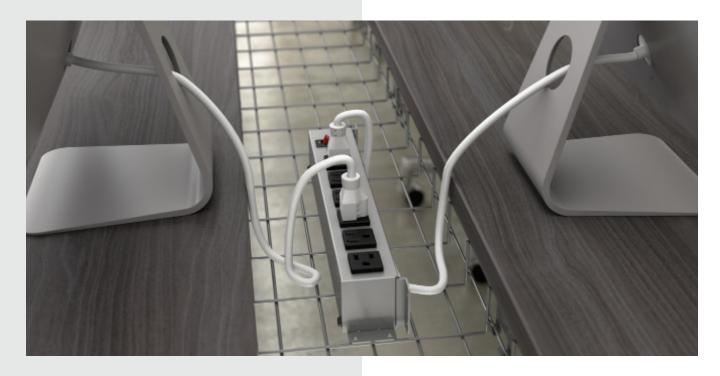

## CONVENIENT & TRADITIONAL

The Power Strip units are ideal for anywhere utility power is needed. These durable units are equipped with standard mounting brackets that secure to a variety of surfaces including modesty panels, underneath the work surface, and within table troughs.

### **Applications**

Under

Free-Standing

Table Troughs