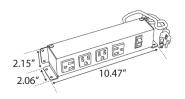

#### Dimensions

- 4 Power Standard Dimensions: 10.47" x 2.06" x 2.15"
- 6 Power Standard Dimensions: 13.60" x 2.06" x 2.15"

• 8 Power Standard Dimensions: 16.73" x 2.06" x 2.15"

DESCRIPTION FINISH PART NUMBER