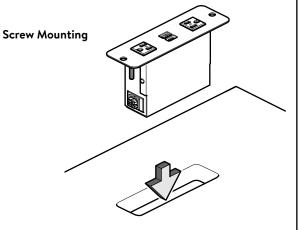

enience | 5.25in  | 2 Power 1 Convenience | 9.00in  |
| 3 Power               | 5.75in  | 3 Power               | 9.50in  |
| 4 Power               | 7.25in  | 4 Power               | 11.00in |
| 6 Power               | 12.25in | 6 Power               | 16.00in |
| USB Only 60W A&C      | 4.50in  | USB Only 60W A&C      | 8.25in  |
| 1 Power / 60W USB A&C | 5.25in  | 1 Power / 60W USB A&C | 9.00in  |
| 2 Power / 60W USB A&C | 6.75in  | 2 Power / 60W USB A&C | 10.50in |
| 3 Power / 60W USB A&C | 8.00in  | 3 Power / 60W USB A&C | 11.75in |
| 4 Power / 60W USB A&C | 9.50in  | 4 Power / 60W USB A&C | 13.25in |
| 5 Power / 60W USB A&C | 11.00in | 5 Power / 60W USB A&C | 14.75in |
| 6 Power / 60W USB A&C | 12.75in | 6 Power / 60W USB A&C | 16.50in |

Install COVE Assembly into Cutout opening









# DEKKO

7310 Innovation Blvd. Suite 104 Fort Wayne, IN 46818 Customer Service: 800.357.5622

### COVE

Daisylink Installation Instruction This device complies with part 15A of the FCC Rules. Operation is subject to the following two conditions: (1) This device may not cause harmful interference, and (2) this device must accept any interference received, including interference that may cause undesired operation.

Tools Required .