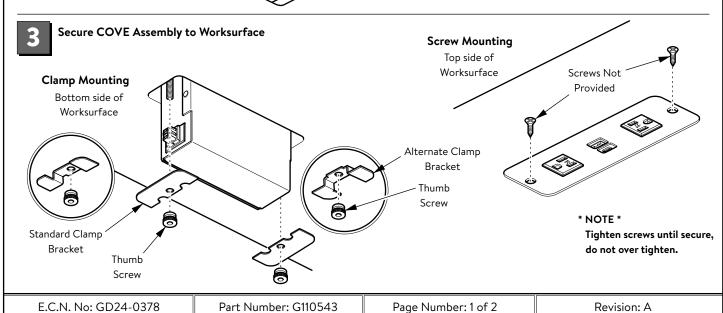

ience | 5.25in  | 2 Power 1 Convenience | 9.00in  |
| 3 Power               | 5.75in  | 3 Power               | 9.50in  |
| 4 Power               | 7.25in  | 4 Power               | 11.00in |
| 6 Power               | 12.25in | 6 Power               | 16.00in |
| USB Only 60W A&C      | 4.50in  | USB Only 60W A&C      | 8.25in  |
| 1 Power / 60W USB A&C | 5.25in  | 1 Power / 60W USB A&C | 9.00in  |
| 2 Power / 60W USB A&C | 6.75in  | 2 Power / 60W USB A&C | 10.50in |
| 3 Power / 60W USB A&C | 8.00in  | 3 Power / 60W USB A&C | 11.75in |
| 4 Power / 60W USB A&C | 9.50in  | 4 Power / 60W USB A&C | 13.25in |
| 5 Power / 60W USB A&C | 11.00in | 5 Power / 60W USB A&C | 14.75in |
| 6 Power / 60W USB A&C | 12.75in | 6 Power / 60W USB A&C | 16.50in |

Install COVE Assembly into Cutout opening









# DEKKO

7310 Innovation Blvd. Suite 104 Fort Wayne, IN 46818 Customer Service: 800.357.5622

### COVE

Daisylink Installation Instruction This device complies with part 15A of the FCC Rules. Operation is subject to the following two conditions: (1) This device may not cause harmful interference, and (2) this device must accept any interference received, including interference that may cause undesired operation.

Tools Required .