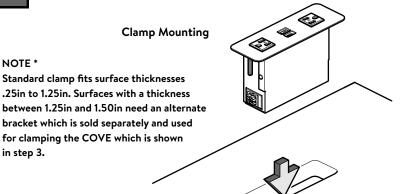

nvenience | 5.25in  | 2 Power 1 Convenience | 9.00in  |
| 3 Power               | 5.75in  | 3 Power               | 9.50in  |
| 4 Power               | 7.25in  | 4 Power               | 11.00in |
| 6 Power               | 12.25in | 6 Power               | 16.00in |
| USB Only 60W A&C      | 4.50in  | USB Only 60W A&C      | 8.25in  |
| 1 Power / 60W USB A&C | 5.25in  | 1 Power / 60W USB A&C | 9.00in  |
| 2 Power / 60W USB A&C | 6.75in  | 2 Power / 60W USB A&C | 10.50in |
| 3 Power / 60W USB A&C | 8.00in  | 3 Power / 60W USB A&C | 11.75in |
| 4 Power / 60W USB A&C | 9.50in  | 4 Power / 60W USB A&C | 13.25in |
| 5 Power / 60W USB A&C | 11.00in | 5 Power / 60W USB A&C | 14.75in |
| 6 Power / 60W USB A&C | 12.75in | 6 Power / 60W USB A&C | 16.50in |

Install COVE Assembly into Cutout opening









# DEKKO

7310 Innovation Blvd. Suite 104 Fort Wayne, IN 46818 Customer Service: 800.357.5622

### COVE

Daisylink Installation Instruction This device complies with part 15A of the FCC Rules. Operation is subject to the following two conditions: (1) This device may not cause harmful interference, and (2) this device must accept any interference received, including interference that may cause undesired operation.

Tools Required .