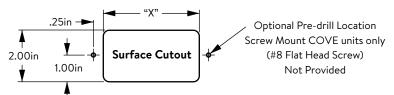

## **Determine The Surface Cutout Size for the COVE Unit Being Installed**

\* NOTE \*

\* NOTE \*

in step 3.

Refer to chart to determine "X" dimension. (Max radius on corners is R 5/16in)

|                       |         | ·                     |         |
|-----------------------|---------|-----------------------|---------|
| Standard Faceplate    | "X"     | Data Faceplate        | "X"     |
| 2 Power               | 4.50in  | 2 Power               | 8.25in  |
| 2 Power 1 Convenience | 5.25in  | 2 Power 1 Convenience | 9.00in  |
| 3 Power               | 5.75in  | 3 Power               | 9.50in  |
| 4 Power               | 7.25in  | 4 Power               | 11.00in |
| 6 Power               | 12.25in | 6 Power               | 16.00in |
| USB Only 60W A&C      | 4.50in  | USB Only 60W A&C      | 8.25in  |
| 1 Power / 60W USB A&C | 5.25in  | 1 Power / 60W USB A&C | 9.00in  |
| 2 Power / 60W USB A&C | 6.75in  | 2 Power / 60W USB A&C | 10.50in |
| 3 Power / 60W USB A&C | 8.00in  | 3 Power / 60W USB A&C | 11.75in |
| 4 Power / 60W USB A&C | 9.50in  | 4 Power / 60W USB A&C | 13.25in |
| 5 Power / 60W USB A&C | 11.00in | 5 Power / 60W USB A&C | 14.75in |
| 6 Power / 60W USB A&C | 12.75in | 6 Power / 60W USB A&C | 16.50in |