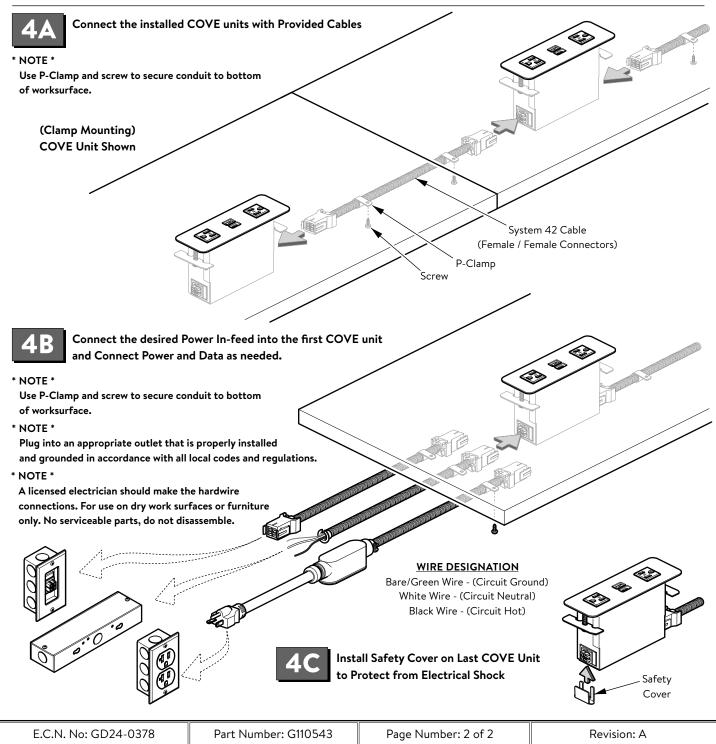

ower / 60W USB A&C | 10.50in |
| 3 Power / 60W USB A&C | 8.00in  | 3 Power / 60W USB A&C | 11.75in |
| 4 Power / 60W USB A&C | 9.50in  | 4 Power / 60W USB A&C | 13.25in |
| 5 Power / 60W USB A&C | 11.00in | 5 Power / 60W USB A&C | 14.75in |
| 6 Power / 60W USB A&C | 12.75in | 6 Power / 60W USB A&C | 16.50in |

Install COVE Assembly into Cutout opening









# DEKKO

7310 Innovation Blvd. Suite 104 Fort Wayne, IN 46818 Customer Service: 800.357.5622

### COVE

Daisylink Installation Instruction This device complies with part 15A of the FCC Rules. Operation is subject to the following two conditions: (1) This device may not cause harmful interference, and (2) this device must accept any interference received, including interference that may cause undesired operation.

Tools Required .